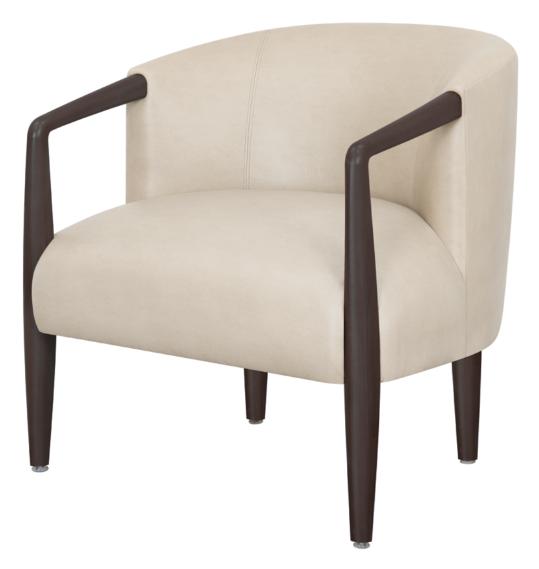

#### montedoro Lounge

Designed in the style of an ultra-modern club chair, Kwalu's Montedoro Lounge collection is plush, angular and inviting. The angled arms form the cylinder front legs which frame the sumptuous seat cushion. Montedoro is available with or without optional piping along the back and the seat base of the lounge and love seat. A must-have, the striking Montedoro is a perfect accent to any room.

Model: MTD10 29W 27D 31H 24SW 20SD 19SH 25AH

Durable Finish Kwalu's solid surface (½" thick) proprietary finish doesn't have any of the drawbacks of wood. The frames are moisture impervious, graffiti-resistant, easy to clean and maintenance-free.