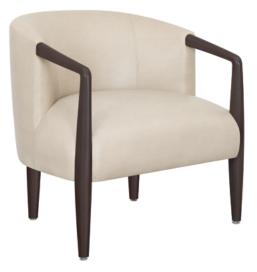

#### montedoro Lounge

Designed in the style of an ultra-modern club chair, Kwalu's Montedoro Lounge collection is plush, angular and inviting. The angled arms form the cylinder front legs which frame the sumptuous seat cushion. Montedoro is available with or without optional piping along the back and the seat base of the lounge and love seat. A must-have, the striking Montedoro is a perfect accent to any room.

**Optional Piping** Available with or without optional piping on the back and along the base.

Features

**Concealed Cleanout** Concealed cleanout eliminates a debris build-up behind the seat cushion

Number of Seats Choose from 2 seat styles – lounge chair and love seat.