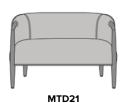

#### montedoro Lounge

Designed in the style of an ultra-modern club chair, Kwalu's Montedoro Lounge collection is plush, angular and inviting. The angled arms form the cylinder front legs which frame the sumptuous seat cushion. Montedoro is available with or without optional piping along the back and the seat base of the lounge and love seat. A must-have, the striking Montedoro is a perfect accent to any room.

#### Statement of Line

MTD11 29W 27D 31H 25AH

**MTD20** 45W 27D 31H 25AH

45W 27D 31H 25AH

6160 Peachtree Dunwoody Rd. Building C, Atlanta, GA 30328 1-877-MY-KWALU **kwalu.com**