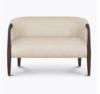

#### montedoro Lounge

Designed in the style of an ultra-modern club chair, Kwalu's Montedoro Lounge collection is plush, angular and inviting. The angled arms form the cylinder front legs which frame the sumptuous seat cushion. Montedoro is available with or without optional piping along the back and the seat base of the lounge and love seat. A must-have, the striking Montedoro is a perfect accent to any room.

Model: MTD10 29W 27D 31H 24SW 20SD 19SH 25AH

Durable Finish Kwalu's solid surface (½" thick) proprietary finish doesn't have any of the drawbacks of wood. The frames are moisture impervious, graffiti-resistant, easy to clean and maintenance-free.