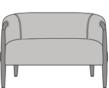

#### montedoro Lounge

Designed in the style of an ultra-modern club chair, Kwalu's Montedoro Lounge collection is plush, angular and inviting. The angled arms form the cylinder front legs which frame the sumptuous seat cushion. Montedoro is available with or without optional piping along the back and the seat base of the lounge and love seat. A must-have, the striking Montedoro is a perfect accent to any room.

Model: MTD10 29W 27D 31H 24SW 20SD 19SH 25AH

Durable Finish Kwalu's solid surface (½" thick) proprietary finish doesn't have any of the drawbacks of wood. The frames are moisture impervious, graffiti-resistant, easy to clean and maintenance-free.

**10 Year Warranty** We offer a 10 Year Performance Warranty on both construction and finish, so the product is guaranteed to stay looking like new for 10 years.

MTD10 29W 27D 31H 25AH